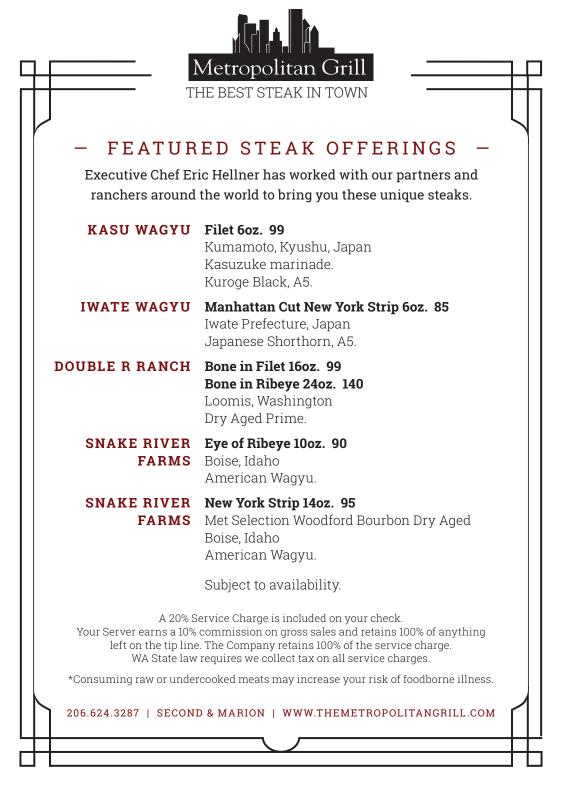

Thank You for Dining at The Metropolitan Grill.

A 20% Service Charge is included on your check. Your Server earns a 10% commission on gross sales and retains 100% of anything left on the tip line. The Company retains 100% of the service charge. WA State law requires we collect tax on all service charges.

\*Consuming raw or undercooked meats may increase your risk of foodborne illness.